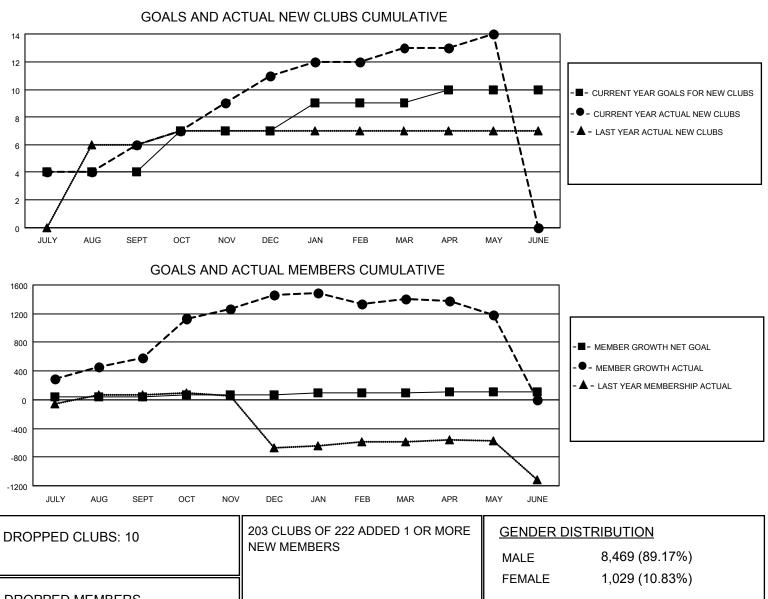

## LOCATION INDIA

District 324A2

Results as of: 5/31/2021

| Clubs                 |               |           |               | Members               |                        |                         |                                                    |  |
|-----------------------|---------------|-----------|---------------|-----------------------|------------------------|-------------------------|----------------------------------------------------|--|
| RESULTS FOR 2020-2021 |               |           |               | RESULTS FOR 2020-2021 |                        |                         |                                                    |  |
| QUARTER               | NEW CLUB GOAL | NEW CLUBS | DROPPED CLUBS | QUARTER               | BER GROWTH NET<br>GOAL | MEMBER GROWTH<br>ACTUAL | DROPPED<br>MEMBERS ACTUAL<br>(including transfers) |  |
| JULY/AUG/SEPT         | 4             | 6         | 1             | JULY/AUG/SEPT         | 40                     | 909                     | 244                                                |  |
| OCT/NOV/DEC           | 3             | 5         | 2             | OCT/NOV/DEC           | 30                     | 1121                    | 223                                                |  |
| JAN/FEB/MAR           | 2             | 2         | 7             | JAN/FEB/MAR           | 20                     | 227                     | 216                                                |  |
| APR/MAY/JUNE          | 1             | 1         | 0             | APR/MAY/JUNE          | 20                     | 109                     | 320                                                |  |

| DROPPED MEMBERS |       |                           | FEMALE                     | 1,029 (10.83%) |       |
|-----------------|-------|---------------------------|----------------------------|----------------|-------|
| DECEASED        | 62    | CLICK HERE FOR CUMULATIVE | TOTAL FAMILY UNIT MEMBERS  |                | 1,665 |
| CLUB CANCELLED  | 167   | MEMBERSHIP DATA           |                            |                | 047   |
| OTHER           | 774   |                           | FAMILY MEMBERS PAYING HALF |                | 947   |
| TOTAL           | 1,003 |                           |                            |                |       |